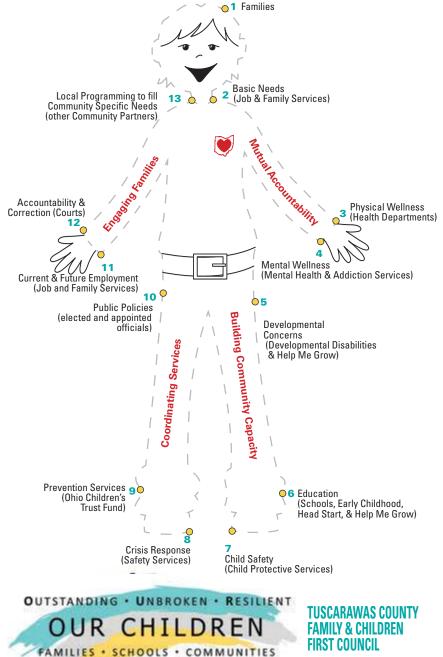

| (WIC)25, 31, 33, 39, 45                             |
| The A-Team (A=Abstinence) Tuscarawas County    | Youth Boosters - Tuscarawas County Council for      |
| Council for Church and Community (T-4-C) 55    | Church and Community (T-4-C)45                      |
| The Full Life Center, Inc                      | Youth Led Prevention,                               |
| The Good Neighbor Place5                       | OhioGuidestone Organization 57                      |
| 2004 1101911001 1 1400                         | ome data de torre organization                      |

#### TUSCARAWAS COUNTY FAMILY & CHILDREN FIRST COUNCIL

connects the dots to eliminate redundancy and brings resources together for planning, monitoring, and improving outcomes for families and children.



Tuscarawas County Family & Children First Council

330-343-2286 | **tcfcfc.org**